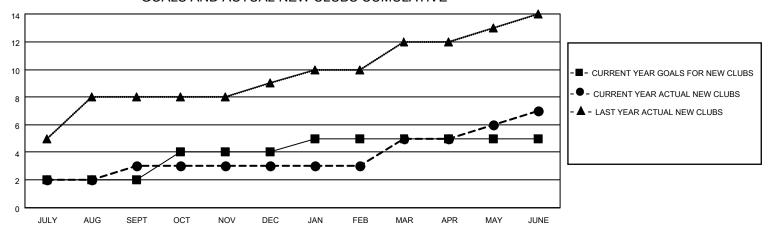

## MONTHLY MEMBERSHIP PROGRESS REPORT

LOCATION INDIA District 322 A Results as of: 6/30/2023

| Clubs RESULTS FOR 2022-2023 |   |   |   | Members RESULTS FOR 2022-2023 |     |     |     |
|-----------------------------|---|---|---|-------------------------------|-----|-----|-----|
|                             |   |   |   |                               |     |     |     |
| JULY/AUG/SEPT               | 2 | 3 | 1 | JULY/AUG/SEPT                 | 100 | 297 | 93  |
| OCT/NOV/DEC                 | 2 | 0 | 6 | OCT/NOV/DEC                   | 200 | 84  | 287 |
| JAN/FEB/MAR                 | 1 | 2 | 2 | JAN/FEB/MAR                   | 100 | 158 | 60  |
| APR/MAY/JUNE                | 0 | 2 | 1 | APR/MAY/JUNE                  | 50  | 228 | 301 |

## GOALS AND ACTUAL NEW CLUBS CUMULATIVE



## GOALS AND ACTUAL MEMBERS CUMULATIVE



| DROPPED CLUBS: 10 |     | 63 CLUBS OF 95 ADDED 1 OR<br>MORE NEW MEMBERS | GENDER DISTRIBUTION             |                |  |
|-------------------|-----|-----------------------------------------------|---------------------------------|----------------|--|
|                   |     | WORE NEW WEIWIBERS                            | MALE                            | 2,295 (68.59%) |  |
|                   |     |                                               | FEMALE                          | 1,050 (31.38%) |  |
| DROPPED MEMBERS   |     |                                               | NON BINARY                      | 1 (0.03%)      |  |
|                   |     |                                               | PREFER NOT TO ANSWER