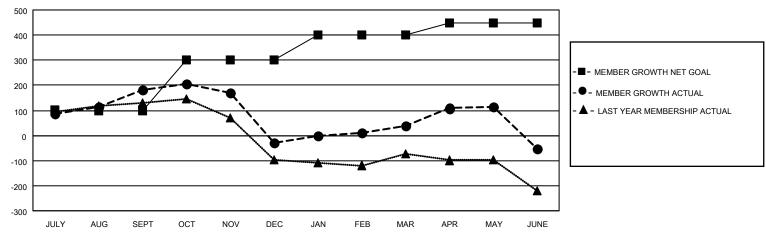

## GOALS AND ACTUAL MEMBERS CUMULATIVE

| DROPPED CLUBS: 10 |     | 63 CLUBS OF 95 ADDED 1 OR<br>MORE NEW MEMBERS | GENDER DISTRIBUTION             |                |  |
|-------------------|-----|-----------------------------------------------|---------------------------------|----------------|--|
|                   |     | WORE NEW WEIWIBERS                            | MALE                            | 2,295 (68.59%) |  |
|                   |     |                                               | FEMALE                          | 1,050 (31.38%) |  |
| DROPPED MEMBERS   |     |                                               | NON BINARY                      | 1 (0.03%)      |  |
|                   |     |                                               | PREFER NOT TO ANSWER            | 0 (0.00%)      |  |
| DECEASED          | 9   |                                               |                                 |                |  |
| CLUB CANCELLED    | 147 | CLICK HERE FOR CUMULATIVE                     | TOTAL FAMILY UNIT MEMBERS 1,472 |                |  |
| OTHER             | 585 | MEMBERSHIP DATA                               |                                 |                |  |
| TOTAL             | 741 |                                               | FAMILY MEMBERS PAYING HAI       | LF DUES 806    |  |
|                   |     |                                               |                                 |                |  |